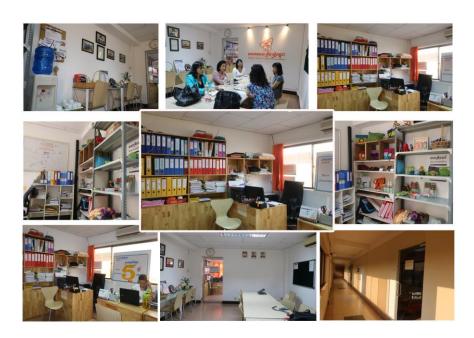

#### (4) New CWEA working office

CWEA just recently acquired an office that will be accessible to all members. CWEA will provide volunteers to assist you with your needs. The new office is located at Phnom Penh Center, Building H (4 Floor), Room 486, Sothearos Blvd, Tonle Bassac District, Chamkarmon Commune, Phnom Penh.

- (a) A friendly office that would be available for all members to visit during working office hours, to express their business concerns, need for Adhoc business advises and support on business documentations.
- (b) Flexible office space where you can discuss business concerns.
- (c) Big Showroom space that we will use to display members catalog, brochures, services and products.